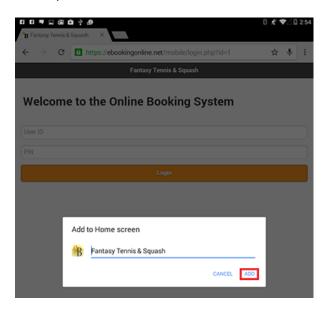

### Installing on Android Devices

 Open Google Chrome and navigate to the URL ebookingonline.net/mobile/X replacing the X with your club id. This is the same number at the end of your standard web address to access the booking system. You will then be presented with the login screen, do NOT login at this point.

2. Click on the ICON highlighted, three dots, to the right of the address bar and select Add to Home Screen

3. Finally, click on the Add option, highlighted below in red, this will add a new icon to your desktop.