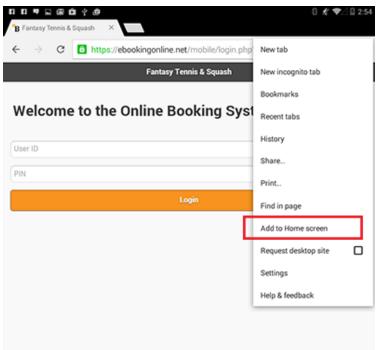

2. Click on the ICON highlighted, three dots, to the right of the address bar and select Add to Home Screen

3. Finally, click on the Add option, highlighted below in red, this will add a new icon to your desktop.