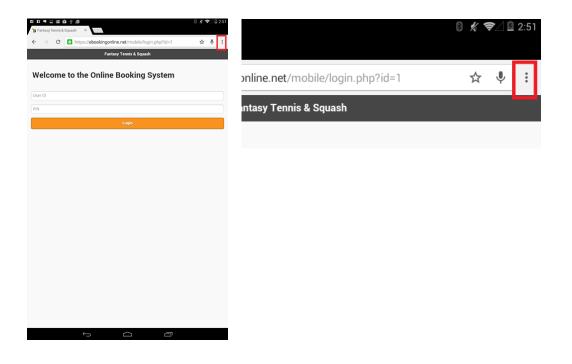

### Installing on Android Devices

 Open Google Chrome and navigate to the URL ebookingonline.net/mobile/X replacing the X with your club id. This is the same number at the end of your standard web address to access the booking system. You will then be presented with the login screen, do NOT login at this point.

2. Click on the ICON highlighted, three dots, to the right of the address bar and select Add to Home Screen

3. Finally, click on the Add option, highlighted below in red, this will add a new icon to your desktop.