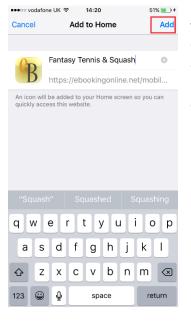

- 2. Click on the ICON highlighted, the Share ICON and select Add to Home Screen
- 3. Finally, click on the Add option, highlighted below in red, this will add a new icon to your desktop.

4. Now simply click on the new desktop icon to launch the application. You will need to enter your user id and PIN number to gain access but these should be remembered for future access. Once logged in you will be taken to your default sports booking page for the current date. For more information on using this application please see section "Using the Application"