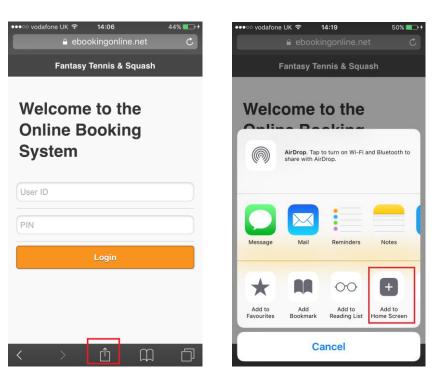

### Installing on Apple IOS Devices

 Open Safari and navigate to the URL ebookingonline.net/mobile/X replacing the X with your club id. This is the same number at the end of your standard web address to access the booking system. You will then be presented with the login screen, do NOT login at this point.

- 2. Click on the ICON highlighted, the Share ICON and select Add to Home Screen
- 3. Finally, click on the Add option, highlighted below in red, this will add a new icon to your desktop.

4. Now simply click on the new desktop icon to launch the application. You will need to enter your user id and PIN number to gain access but these should be remembered for future access. Once logged in you will be taken to your default sports booking page for the current date. For more information on using this application please see section "Using the Application"